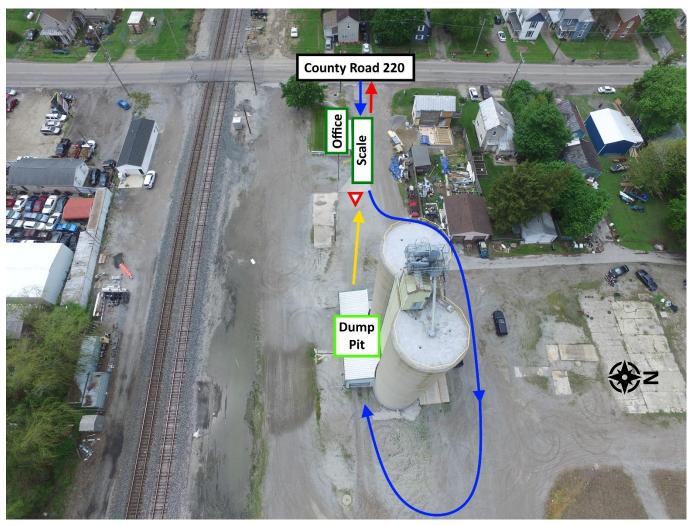

## Notes:

Please enter our facility from County Road 220 and proceed east towards the scales. Be sure your tarp is open, and yield to outbound trucks coming westbound from the dump pit. Once weighed and probed, you will be signaled, and following the signal you will proceed around the bin to the dump pit, westbound. Once empty, exit the pit and turn left to loop around the bins, proceeding to the scales, westbound. Yield to inbound trucks coming off the scales. Once weighed empty please exit the scales and retrieve your scale ticket from the office. Thank you for visiting, and for your support of Legacy Farmers Cooperative.